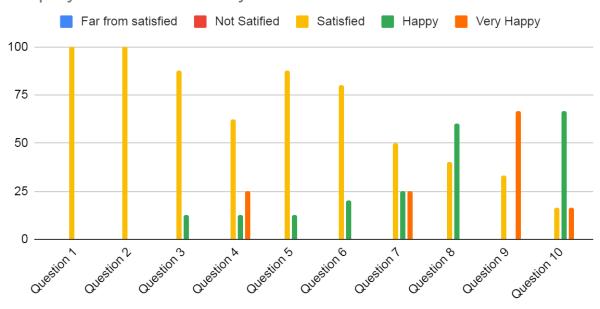

## Employer Feedback Analysis Report - Criteria 1.4. 2021-22

- 1. Ability to contribute to the goal of the organization-100% satisfaction
- 2. Planning and organization skills-100% satisfaction
- 3. Communication skills and Soft Skills-100% satisfaction
- 4. Obedience and relationship with Seniors-100% satisfaction
- 5. Relationship with peers / subordinates-100% satisfaction
- 6. Willingness to learn new techniques, adopt new ideas etc.-100% satisfaction
- 7. Ability to use workplace equipment-100% satisfaction
- 8. Ability to solve workplace problems-100% satisfaction
- 9. Innovativeness, creativity-100% satisfaction
- 10. Involvement in social activities-100% satisfaction
- 11. Simplicity and sense of belonging-100% satisfaction
- 12. Respect for values in life-100% satisfaction

## Employer Feedback analysis 2021-22

Percentage

PRINCIPAL
SANTHIGIRI COLLEGE OF COMPUTER SCIENCES

VAZHITHALA P. O., THODUPUZHA KERALA, PIN : 685 583